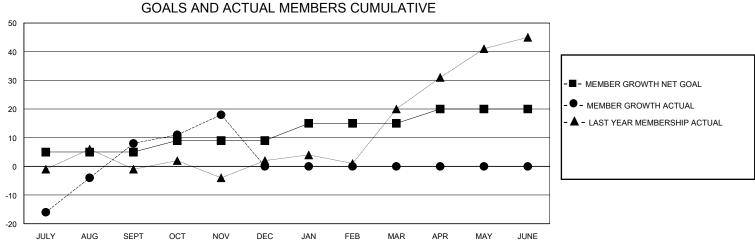

## District 8 S

GMT: LOCATION LOUISIANA GMT CA

| O             |               |             | / (IIIO) ( = = = |                       |                        |                         | 0                                                  |  |  |
|---------------|---------------|-------------|------------------|-----------------------|------------------------|-------------------------|----------------------------------------------------|--|--|
| Clubs         |               |             |                  | Members               |                        |                         |                                                    |  |  |
|               | RESULTS FOR   | R 2023-2024 |                  | RESULTS FOR 2023-2024 |                        |                         |                                                    |  |  |
| QUARTER       | NEW CLUB GOAL | NEW CLUBS   | DROPPED CLUBS    | QUARTER MEME          | BER GROWTH NET<br>GOAL | MEMBER GROWTH<br>ACTUAL | DROPPED<br>MEMBERS ACTUAL<br>(including transfers) |  |  |
| JULY/AUG/SEPT | 0             | 0           | 0                | JULY/AUG/SEPT         | 5                      | 63                      | 49                                                 |  |  |
| OCT/NOV/DEC   | 1             | 0           | 0                | OCT/NOV/DEC           | 4                      | 27                      | 14                                                 |  |  |
| JAN/FEB/MAR   | 0             | 0           | 0                | JAN/FEB/MAR           | 6                      | 0                       | 0                                                  |  |  |
| APR/MAY/JUNE  | 0             | 0           | 0                | APR/MAY/JUNE          | 5                      | 0                       | 0                                                  |  |  |