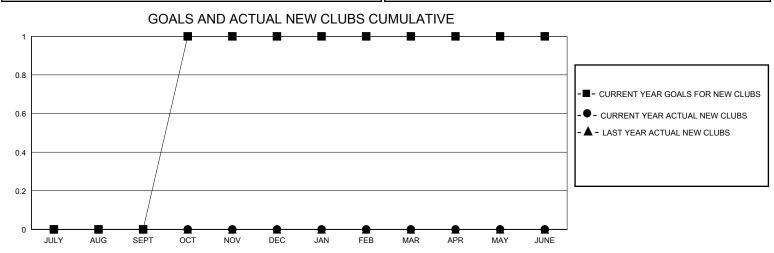

## District 8 S

GMT: LOCATION LOUISIANA GMT CA

| O             |               |             | / (IIIO) ( = = = |                       |                        |                         | 0                                                  |  |  |
|---------------|---------------|-------------|------------------|-----------------------|------------------------|-------------------------|----------------------------------------------------|--|--|
| Clubs         |               |             |                  | Members               |                        |                         |                                                    |  |  |
|               | RESULTS FOR   | R 2023-2024 |                  | RESULTS FOR 2023-2024 |                        |                         |                                                    |  |  |
| QUARTER       | NEW CLUB GOAL | NEW CLUBS   | DROPPED CLUBS    | QUARTER MEME          | BER GROWTH NET<br>GOAL | MEMBER GROWTH<br>ACTUAL | DROPPED<br>MEMBERS ACTUAL<br>(including transfers) |  |  |
| JULY/AUG/SEPT | 0             | 0           | 0                | JULY/AUG/SEPT         | 5                      | 63                      | 49                                                 |  |  |
| OCT/NOV/DEC   | 1             | 0           | 0                | OCT/NOV/DEC           | 4                      | 27                      | 14                                                 |  |  |
| JAN/FEB/MAR   | 0             | 0           | 0                | JAN/FEB/MAR           | 6                      | 0                       | 0                                                  |  |  |
| APR/MAY/JUNE  | 0             | 0           | 0                | APR/MAY/JUNE          | 5                      | 0                       | 0                                                  |  |  |